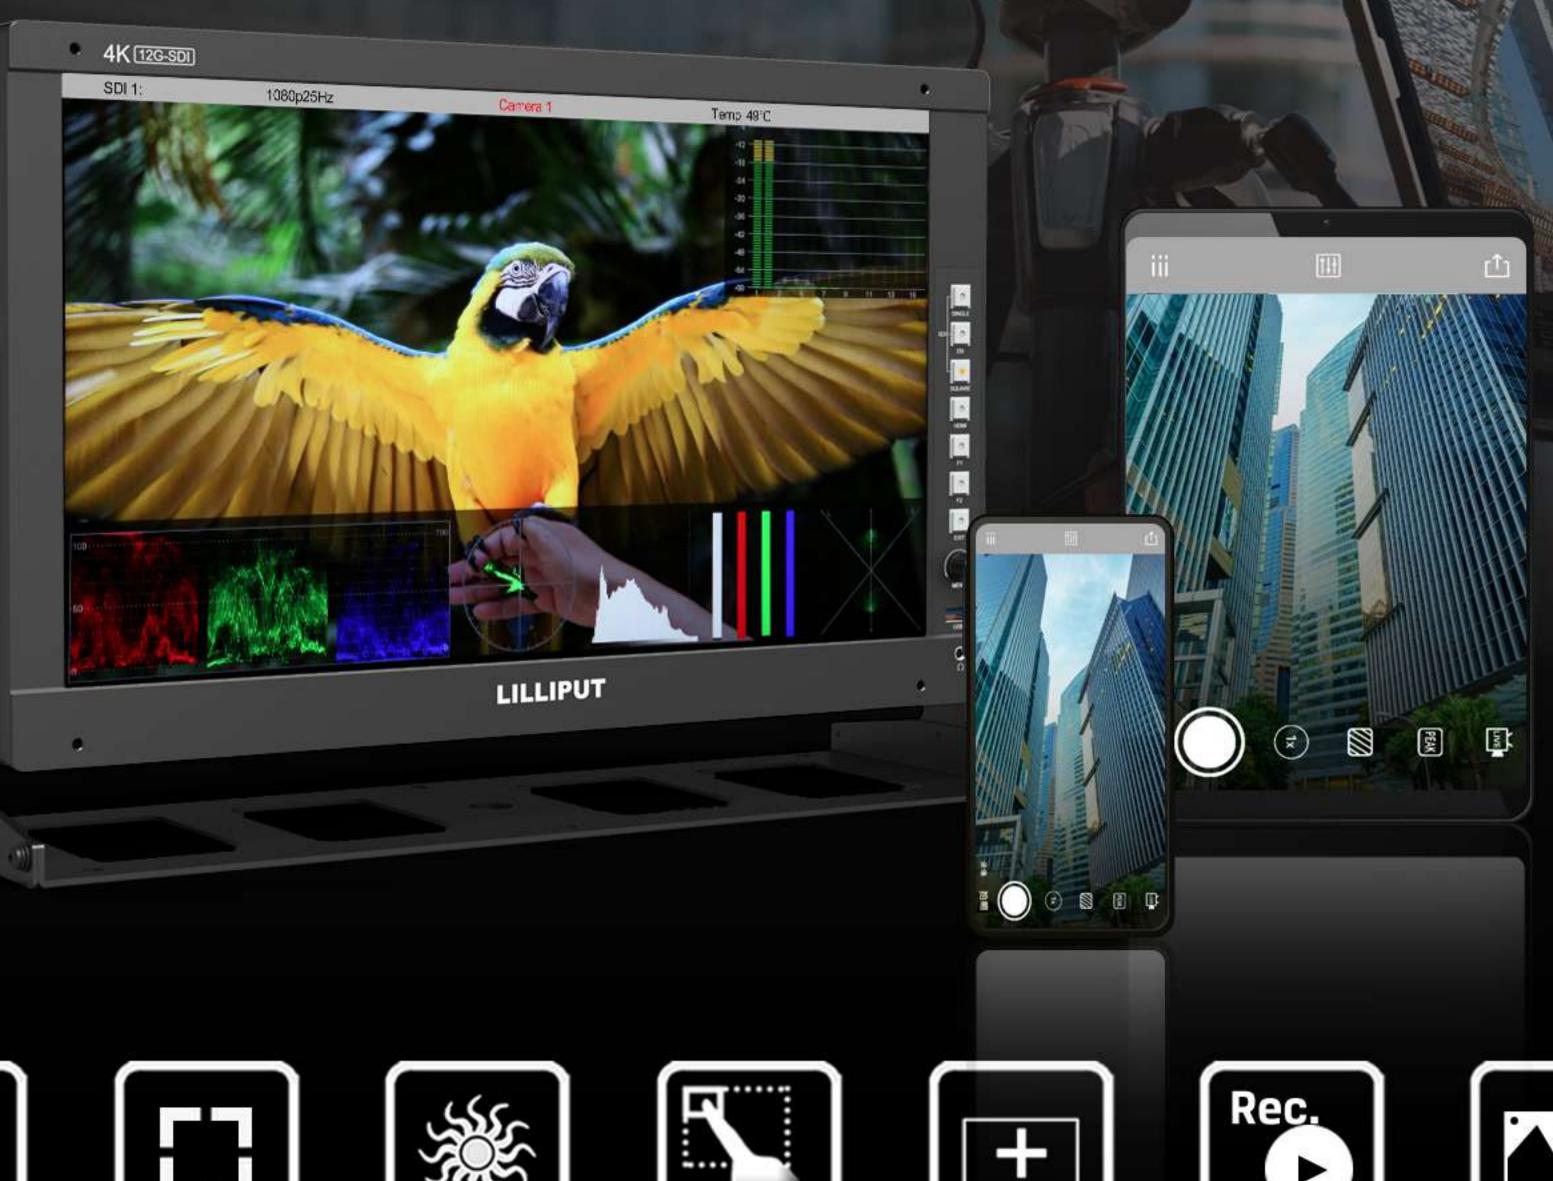

## Profesional APP For Video Monitoring

The easy-to-use, functional APP provides rich auxiliary functions that professional broadcast monitors have, so as to get a satisfying shot at your fingertips.

Zoom In Markers