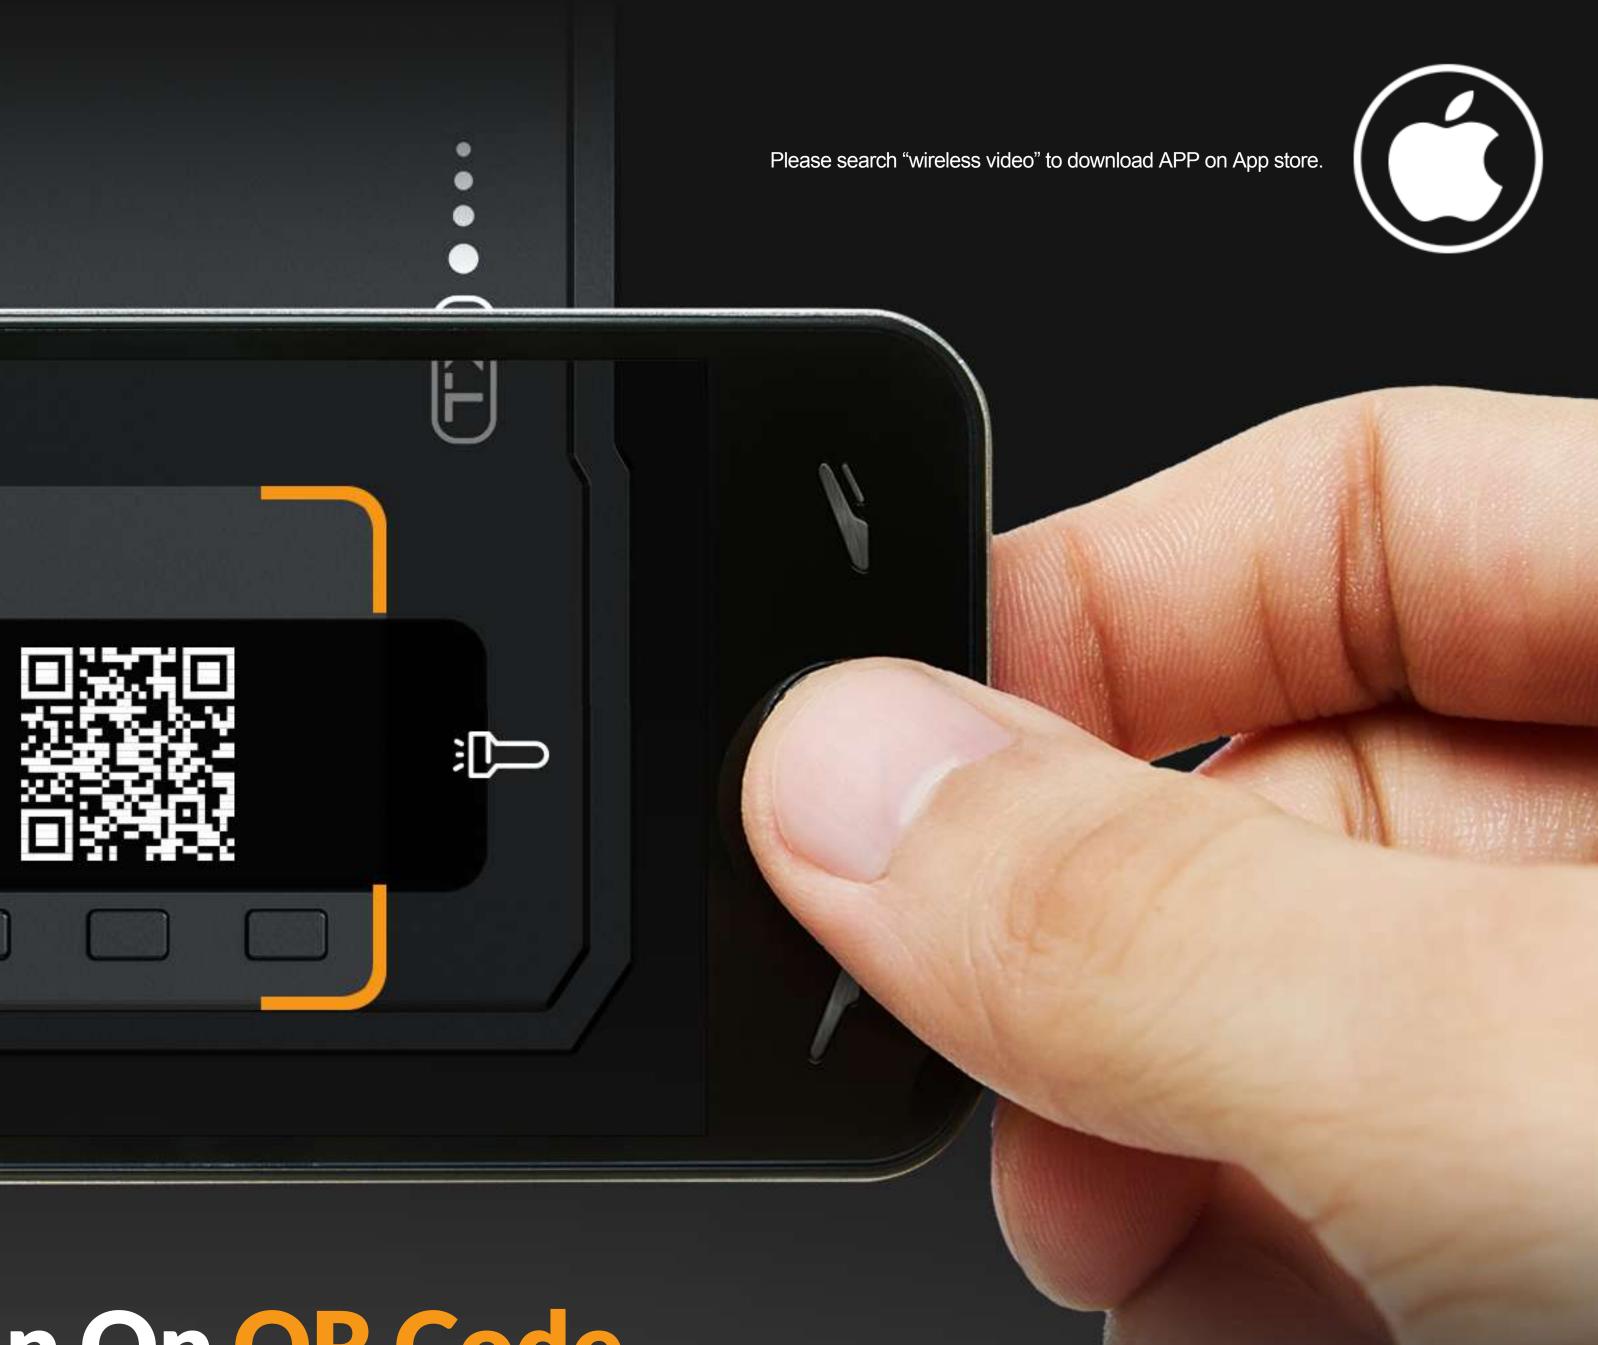

Generate a QR code on the LED screen with one button and scan the code through APP to link your mobile device to wireless transmitter. Up to three mobile devices are supported simultaneously.