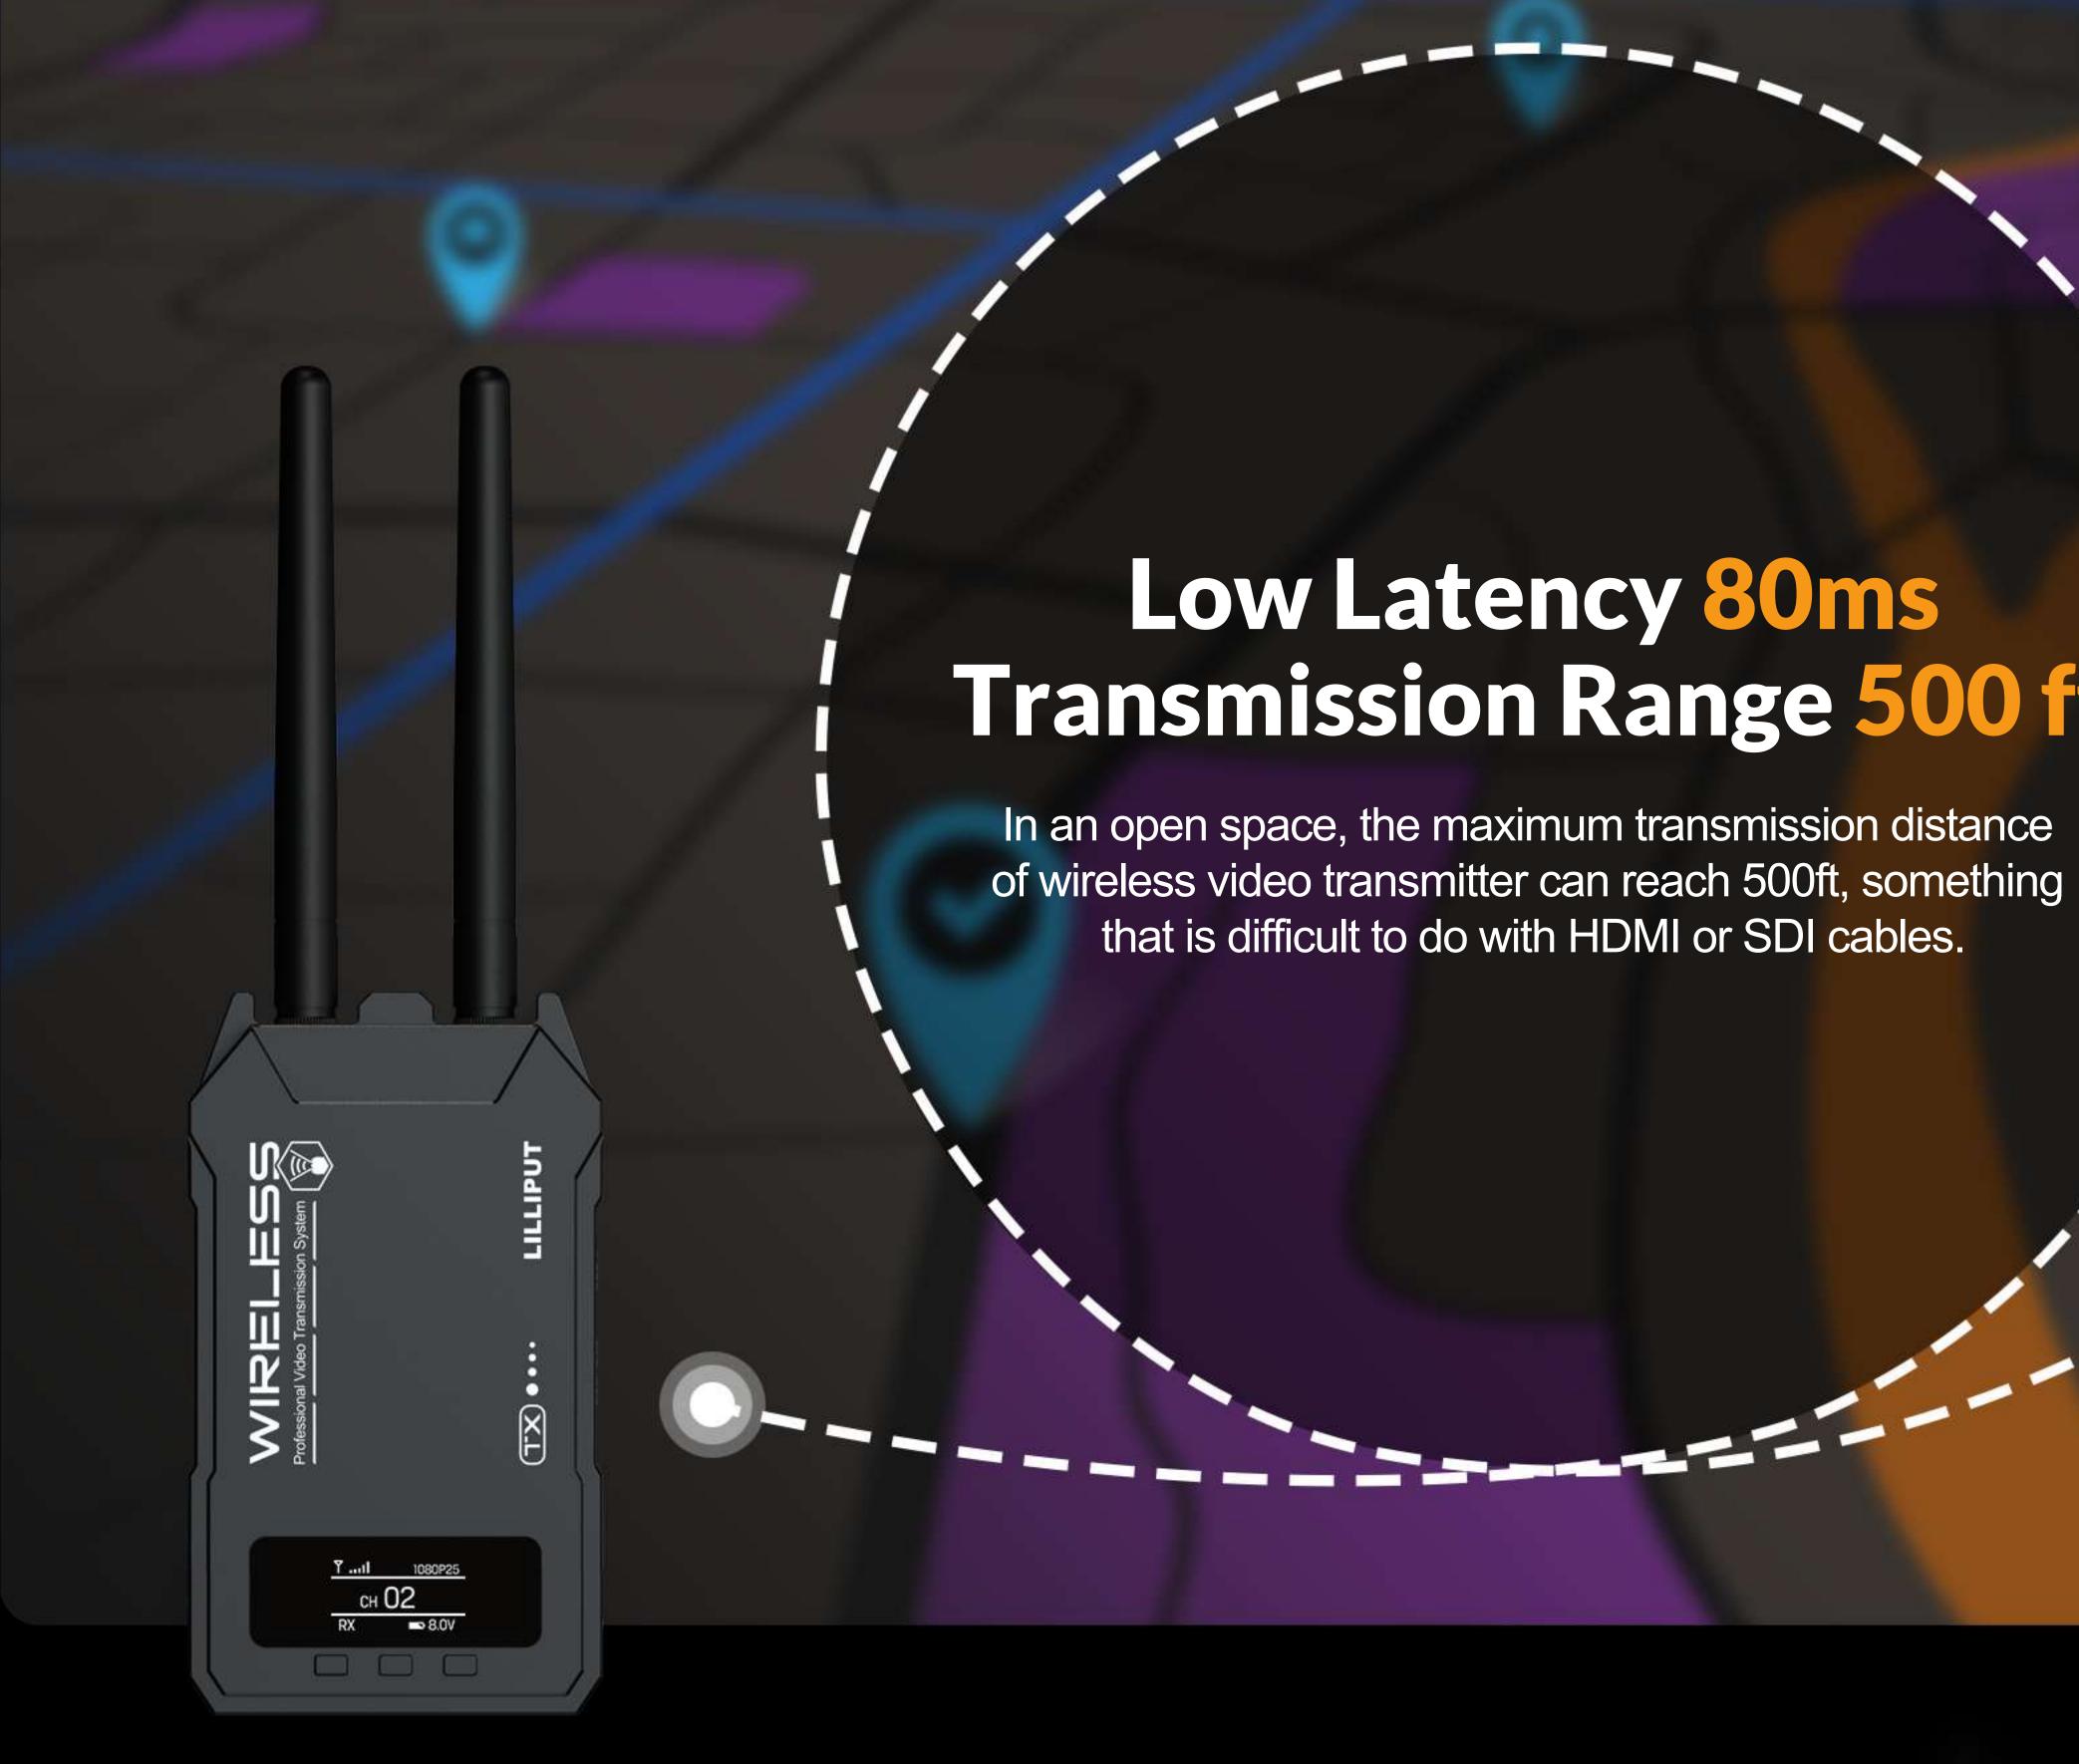

## Low Latency 80ms Transmission Range 500 ft

of wireless video transmitter can reach 500ft, something that is difficult to do with HDMI or SDI cables.