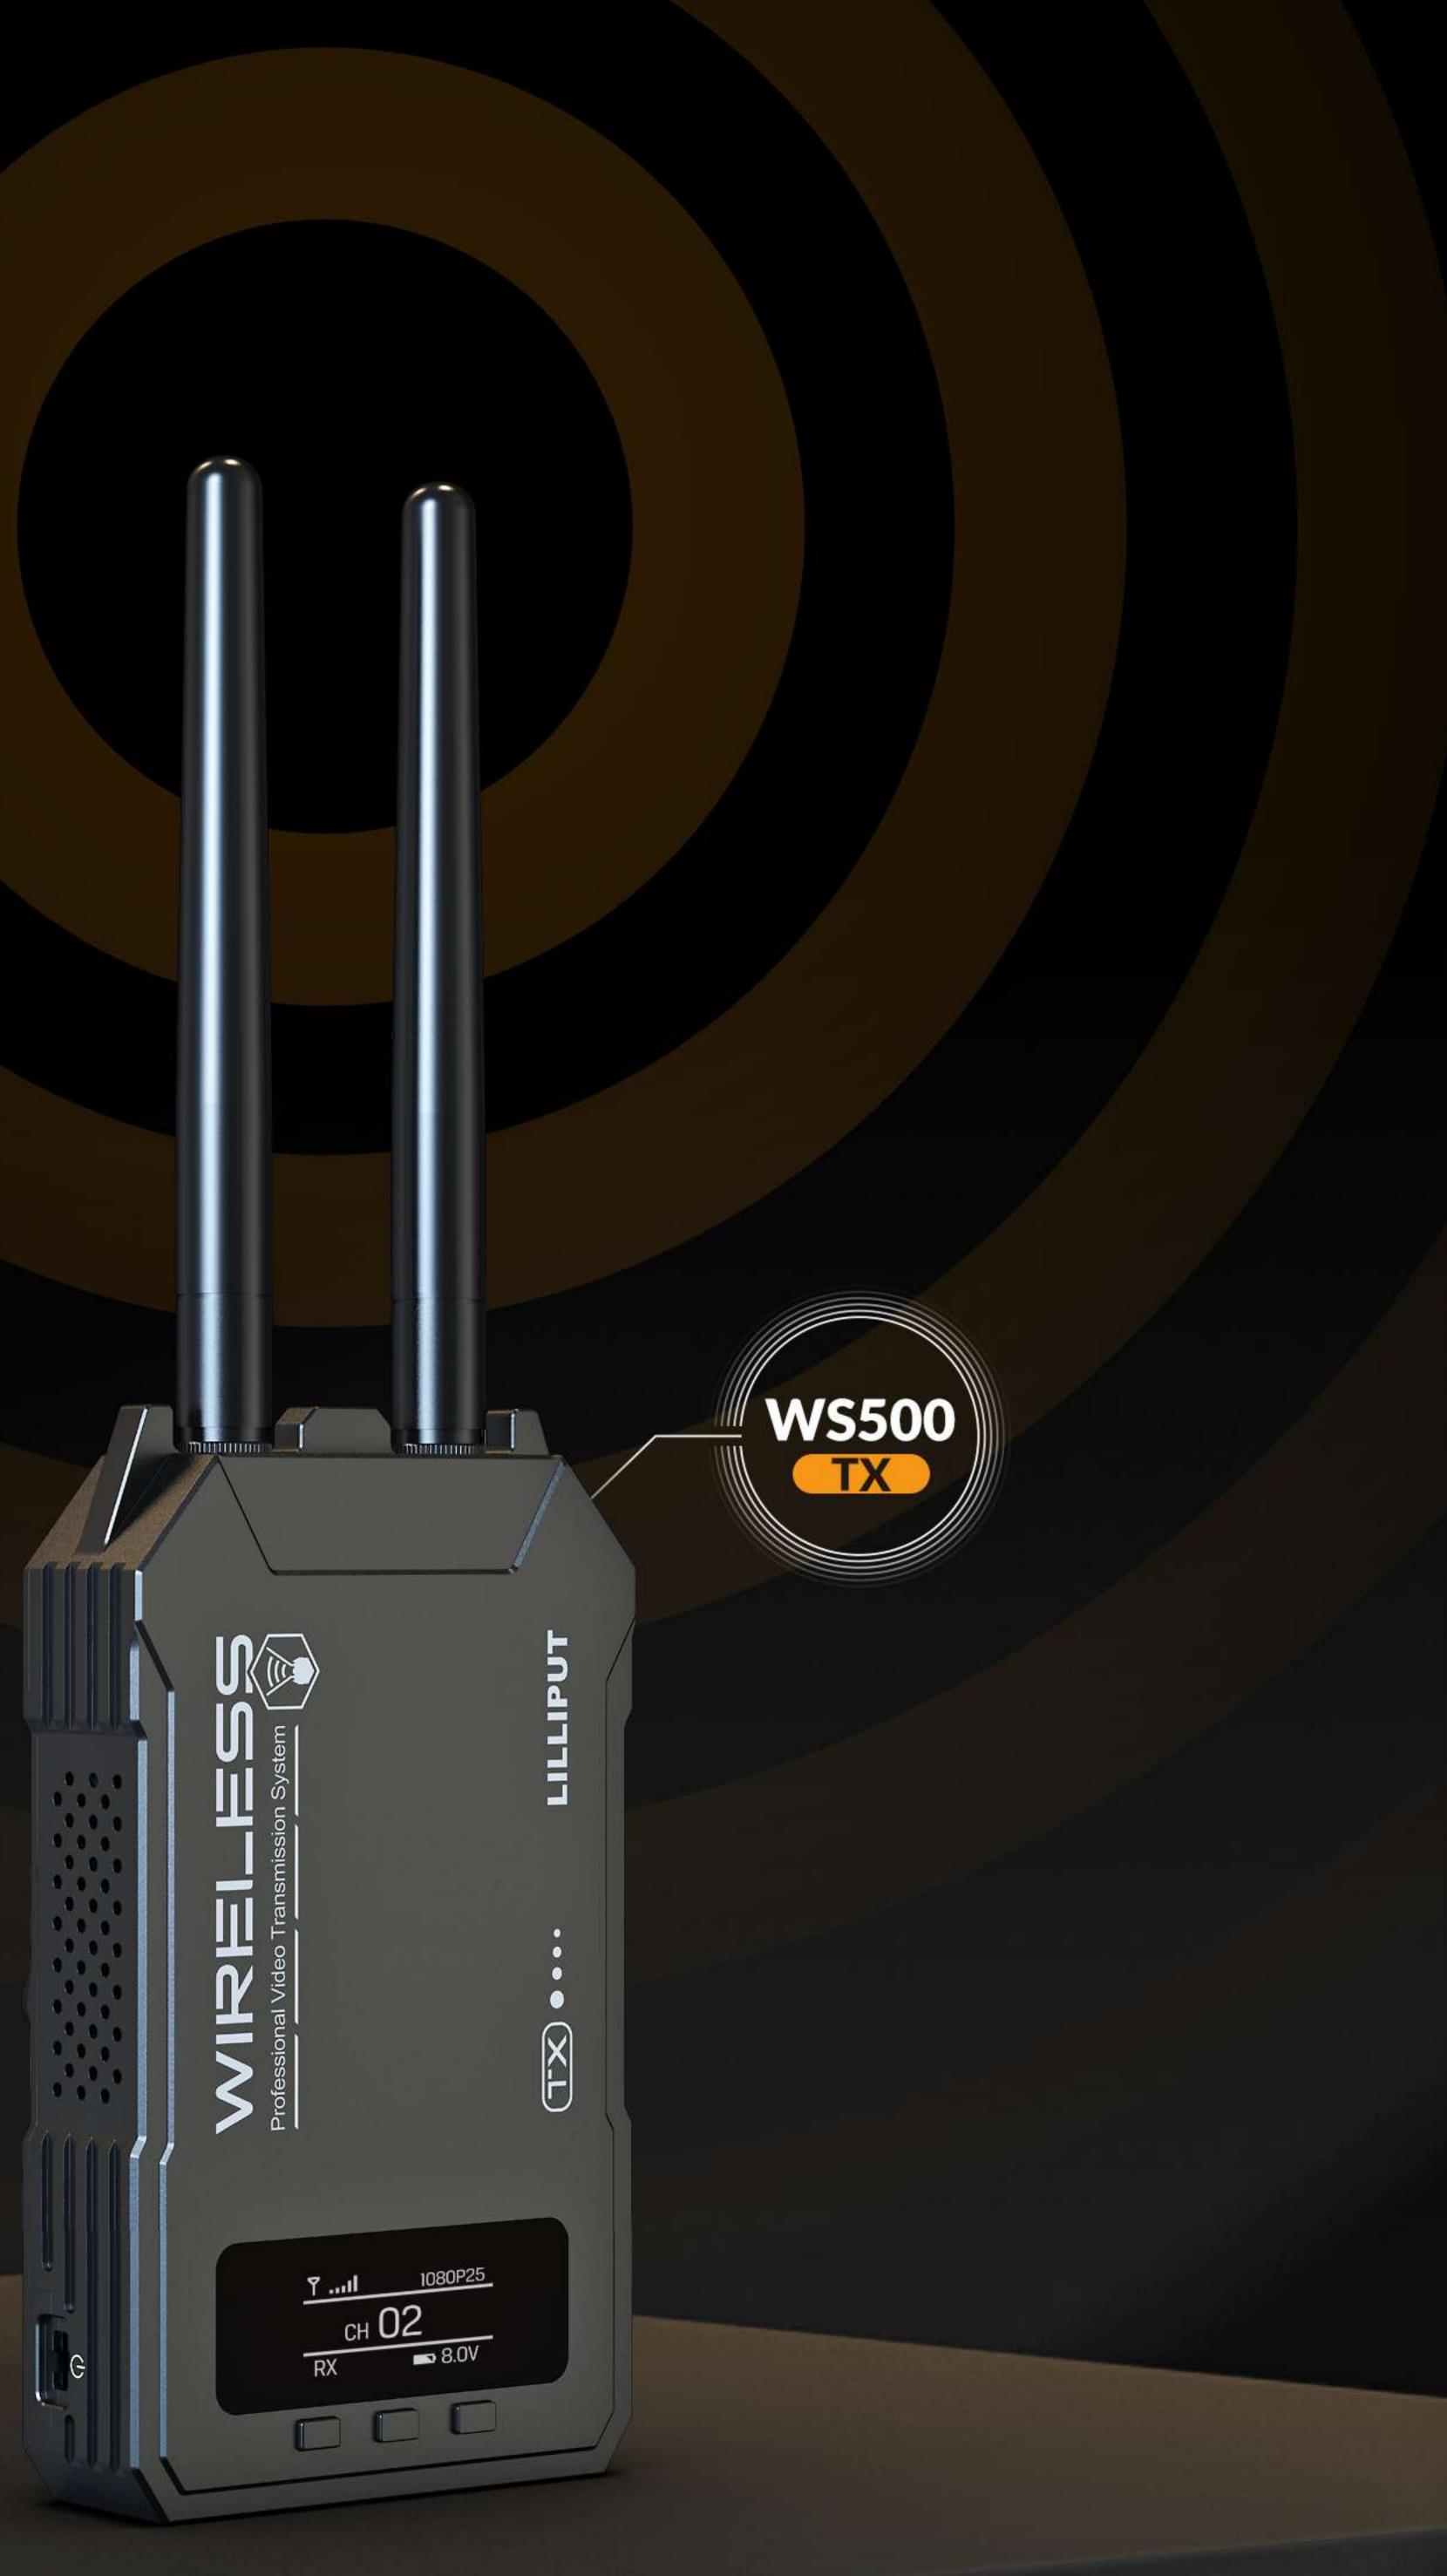

### **Fanless Design**

The combination of ultra-low power consumption and fanless design gives it a small and compact appearance.

### **Compact LED Screen**

1.3" LED screen showing the current status of the wireless transmitter.