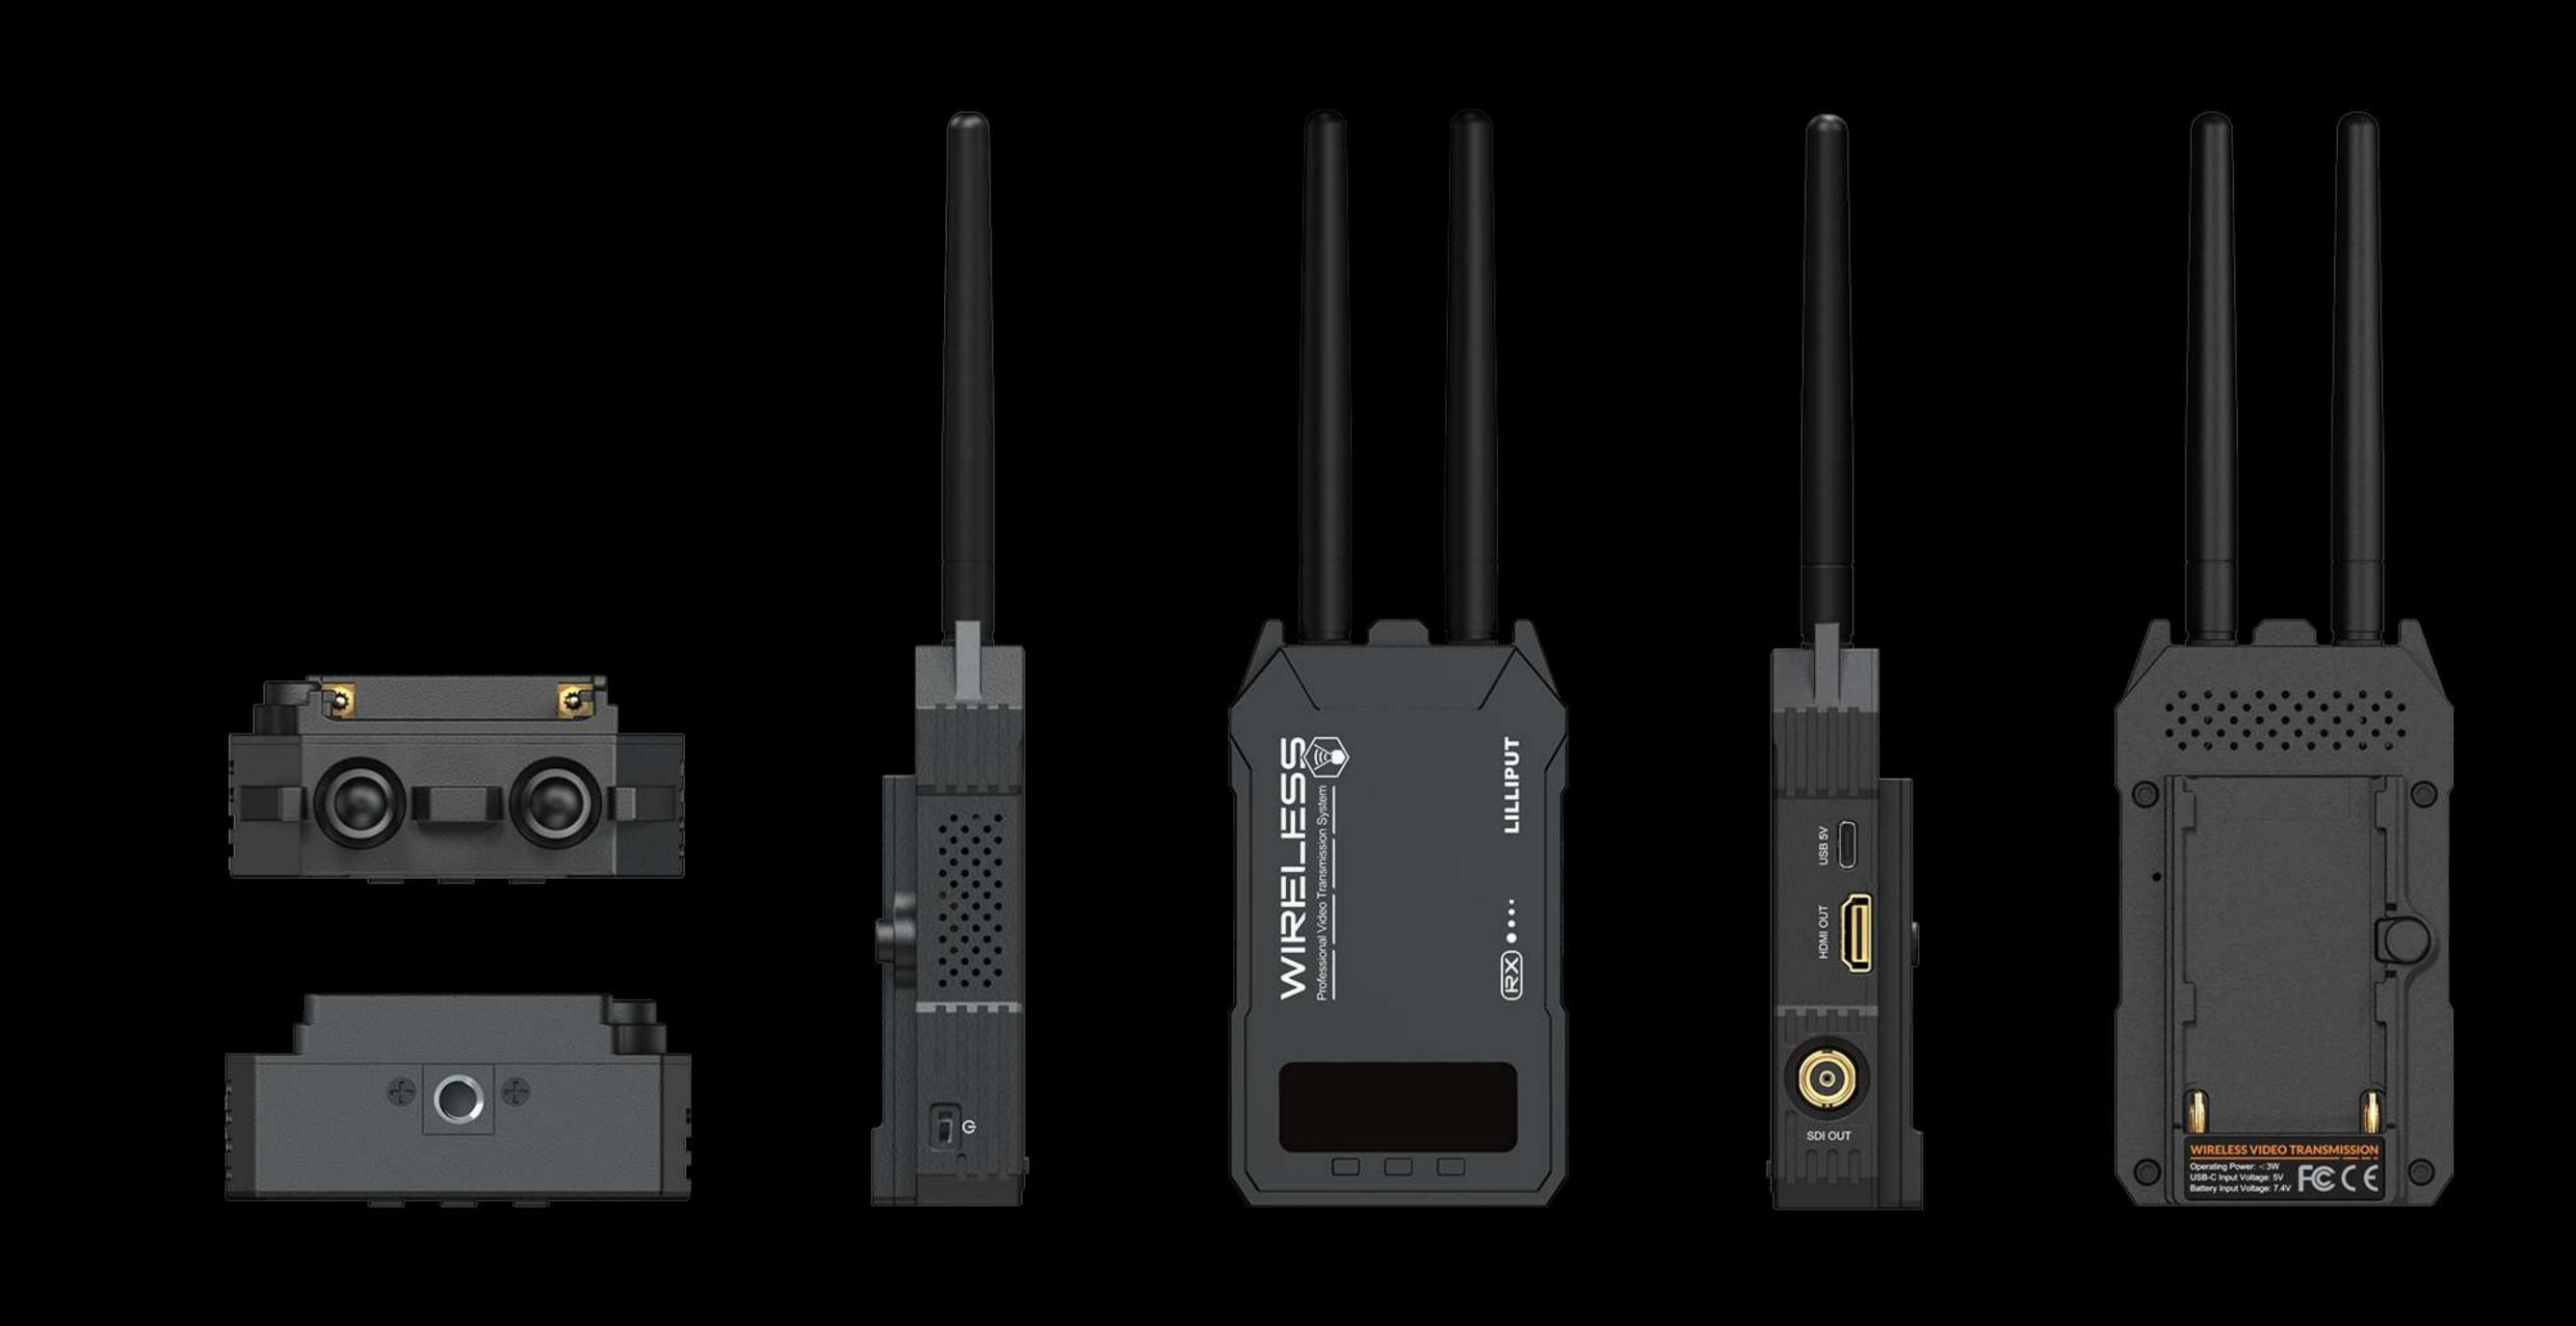

## **Dual Power Supply**

Powered by Sony NP-F series batteries, or by USB-C with a power bank.

HDMI In / Out and SDI In / Out interfaces can be connected for different devices.