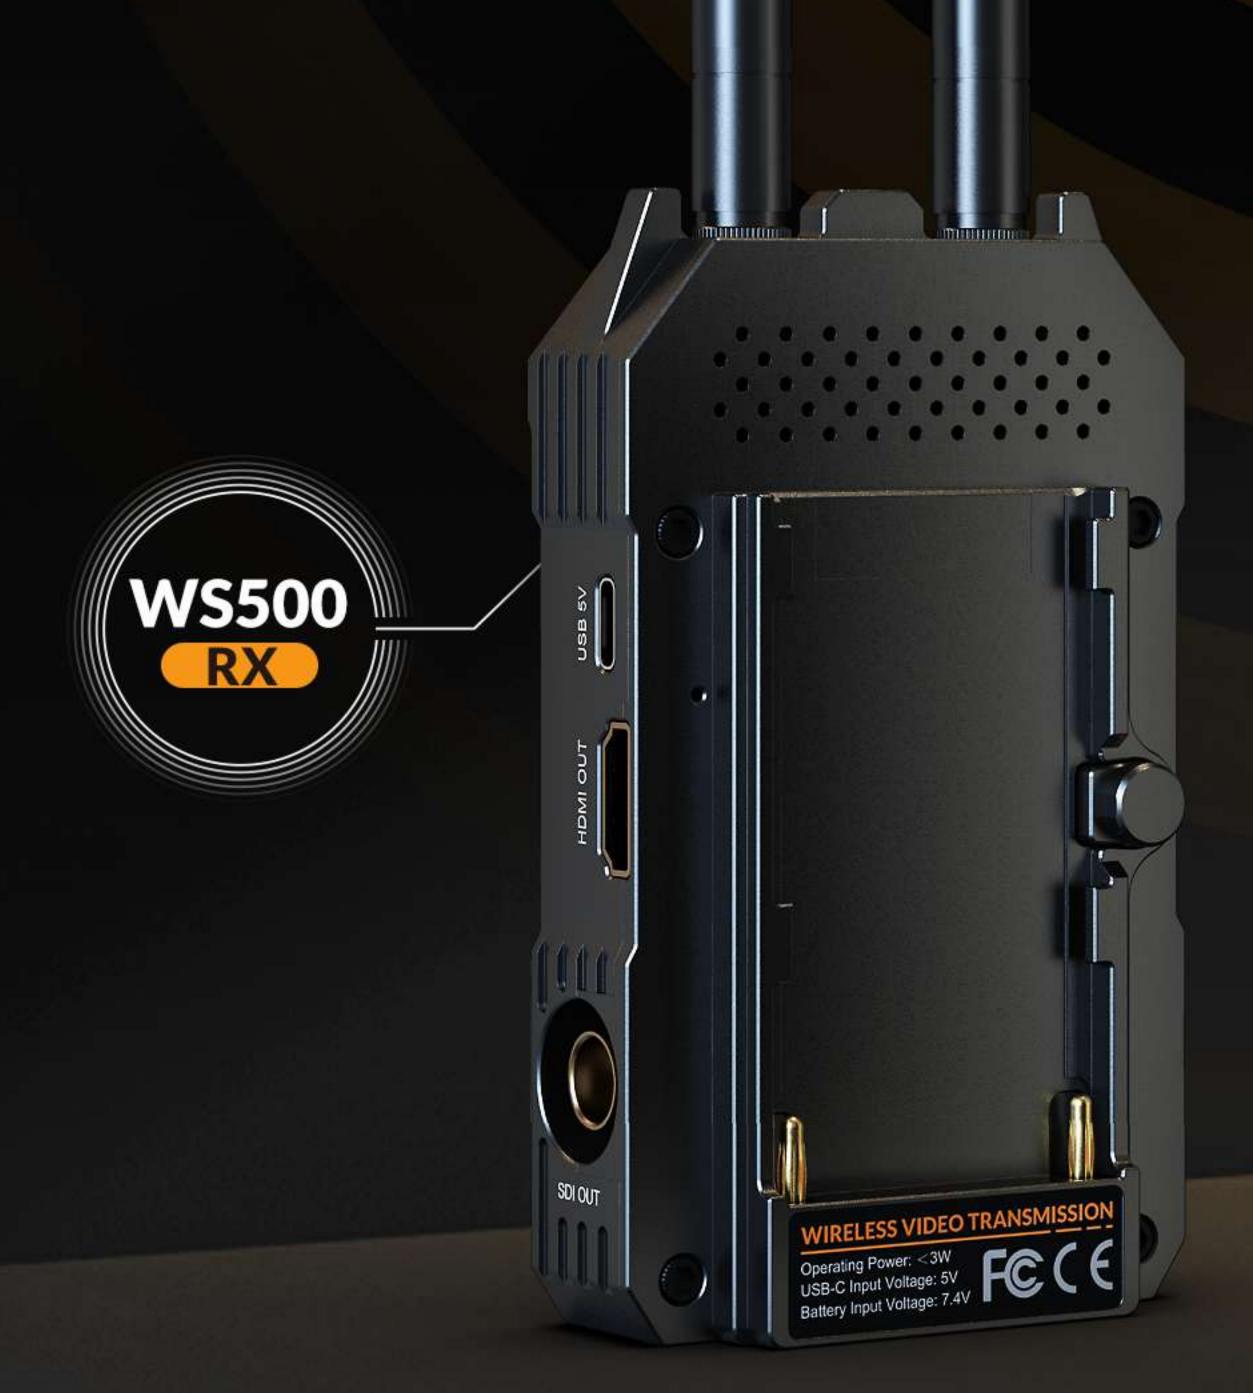

### **Compact LED Screen**

1.3" LED screen showing the current status of the wireless transmitter.

## **Dual Power Supply**

Powered by Sony NP-F series batteries, or by USB-C with a power bank.

HDMI In / Out and SDI In / Out interfaces can be connected for different devices.