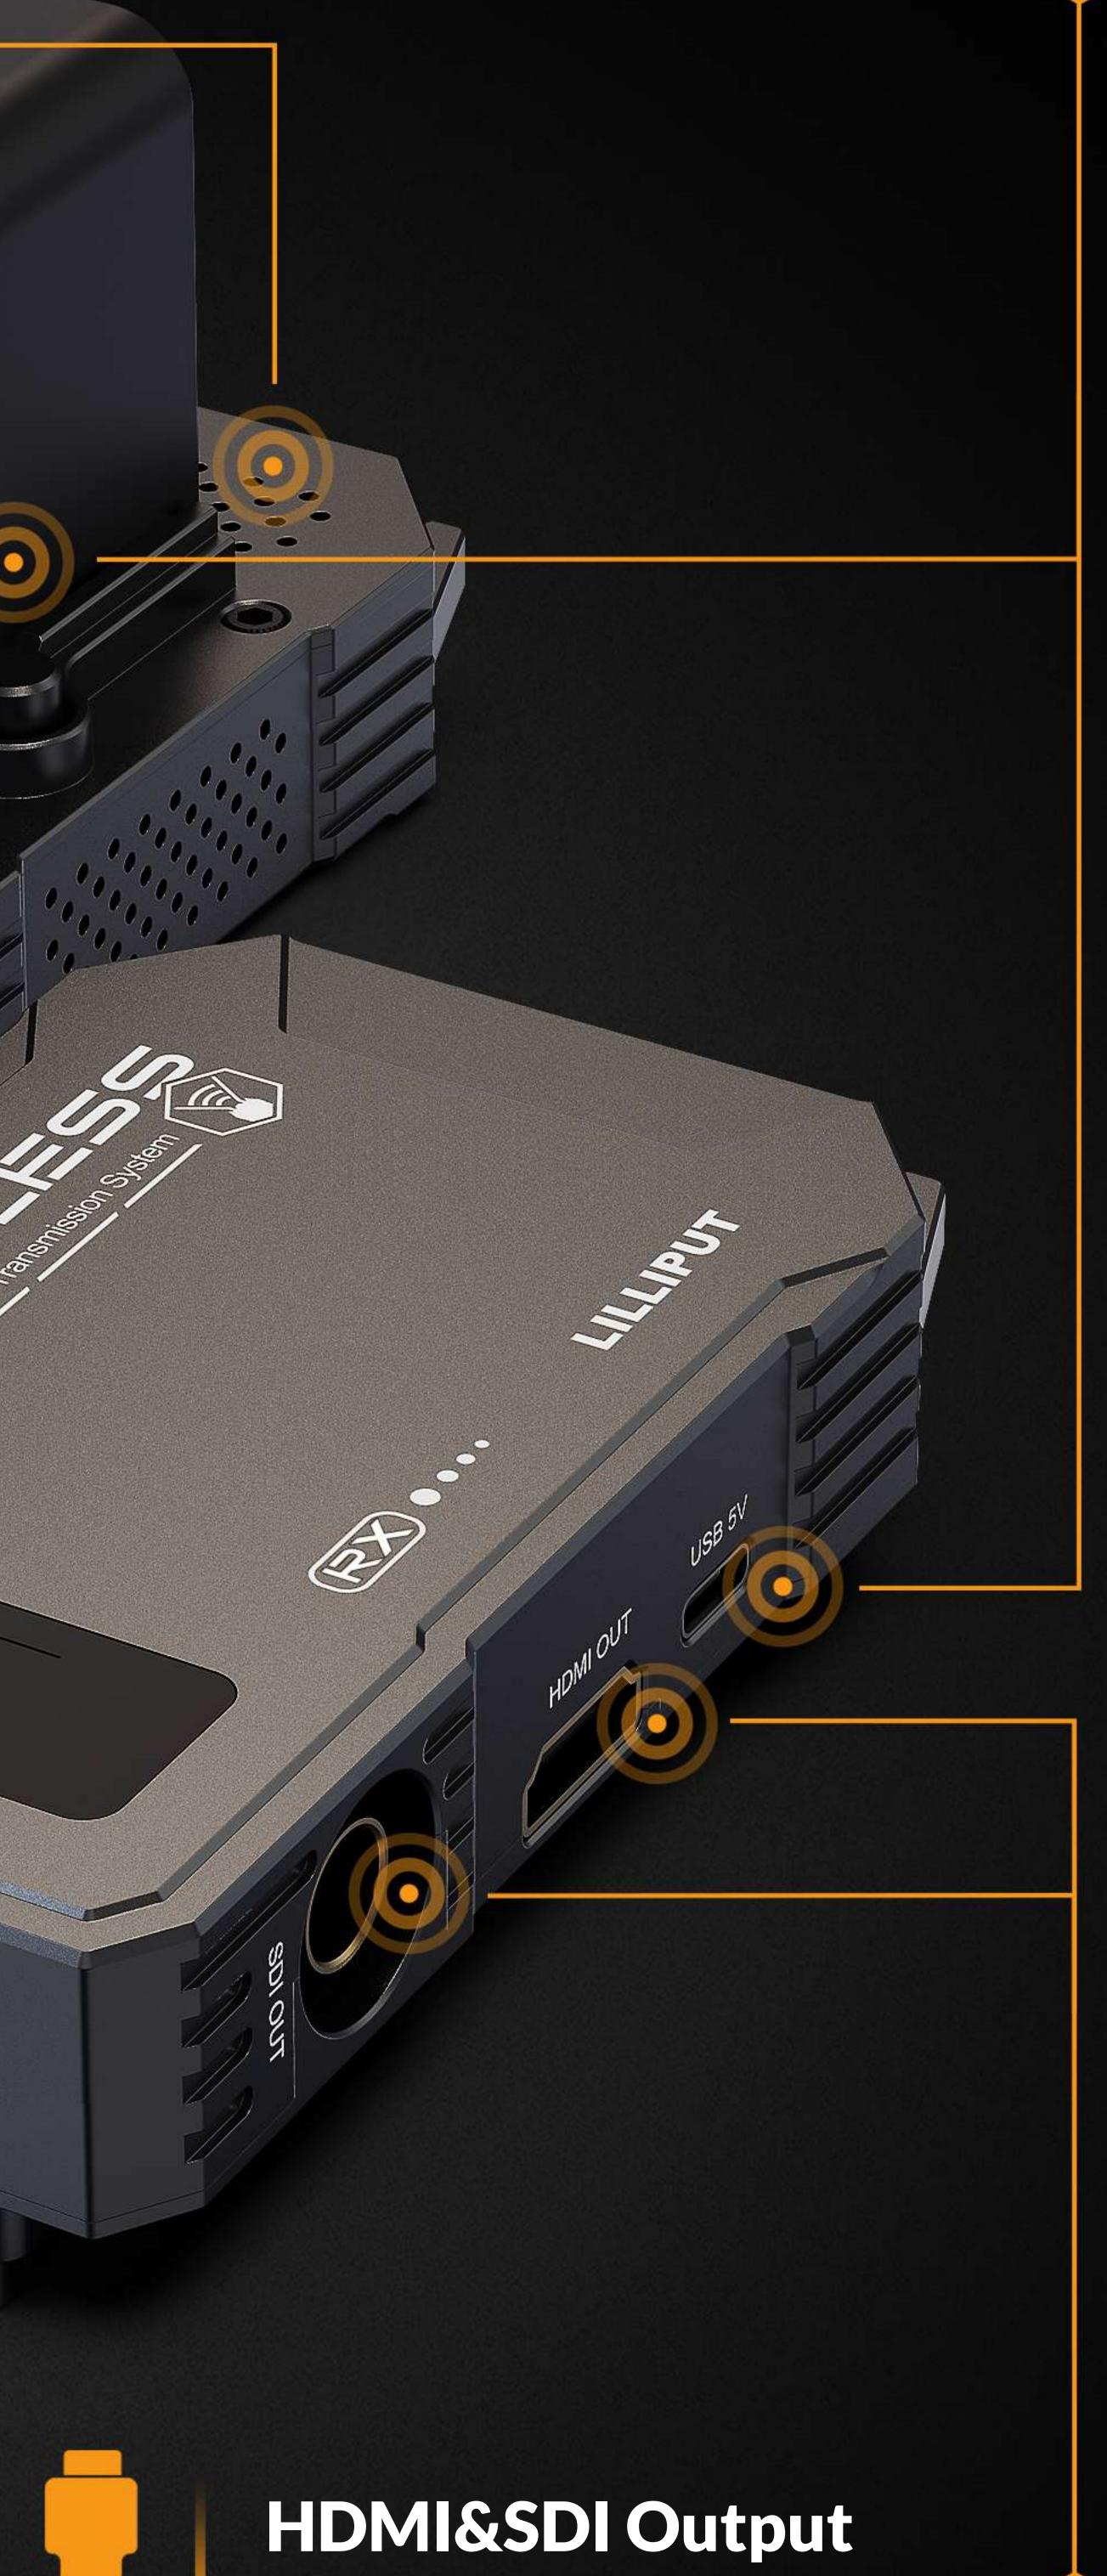

# HDMI/SDI Wireless Transmission

**On Set** 

Making your connections flexible and simple! Whether camera is providing an HDMI or SDI signal, you will be able to switch between HDMI and SDI by using wireless transmitter.

## **Dual Power Supply**

Powered by Sony NP-F series batteries, or by USB-C with a power bank.

HDMI In / Out and SDI In / Out interfaces can be connected for different devices.