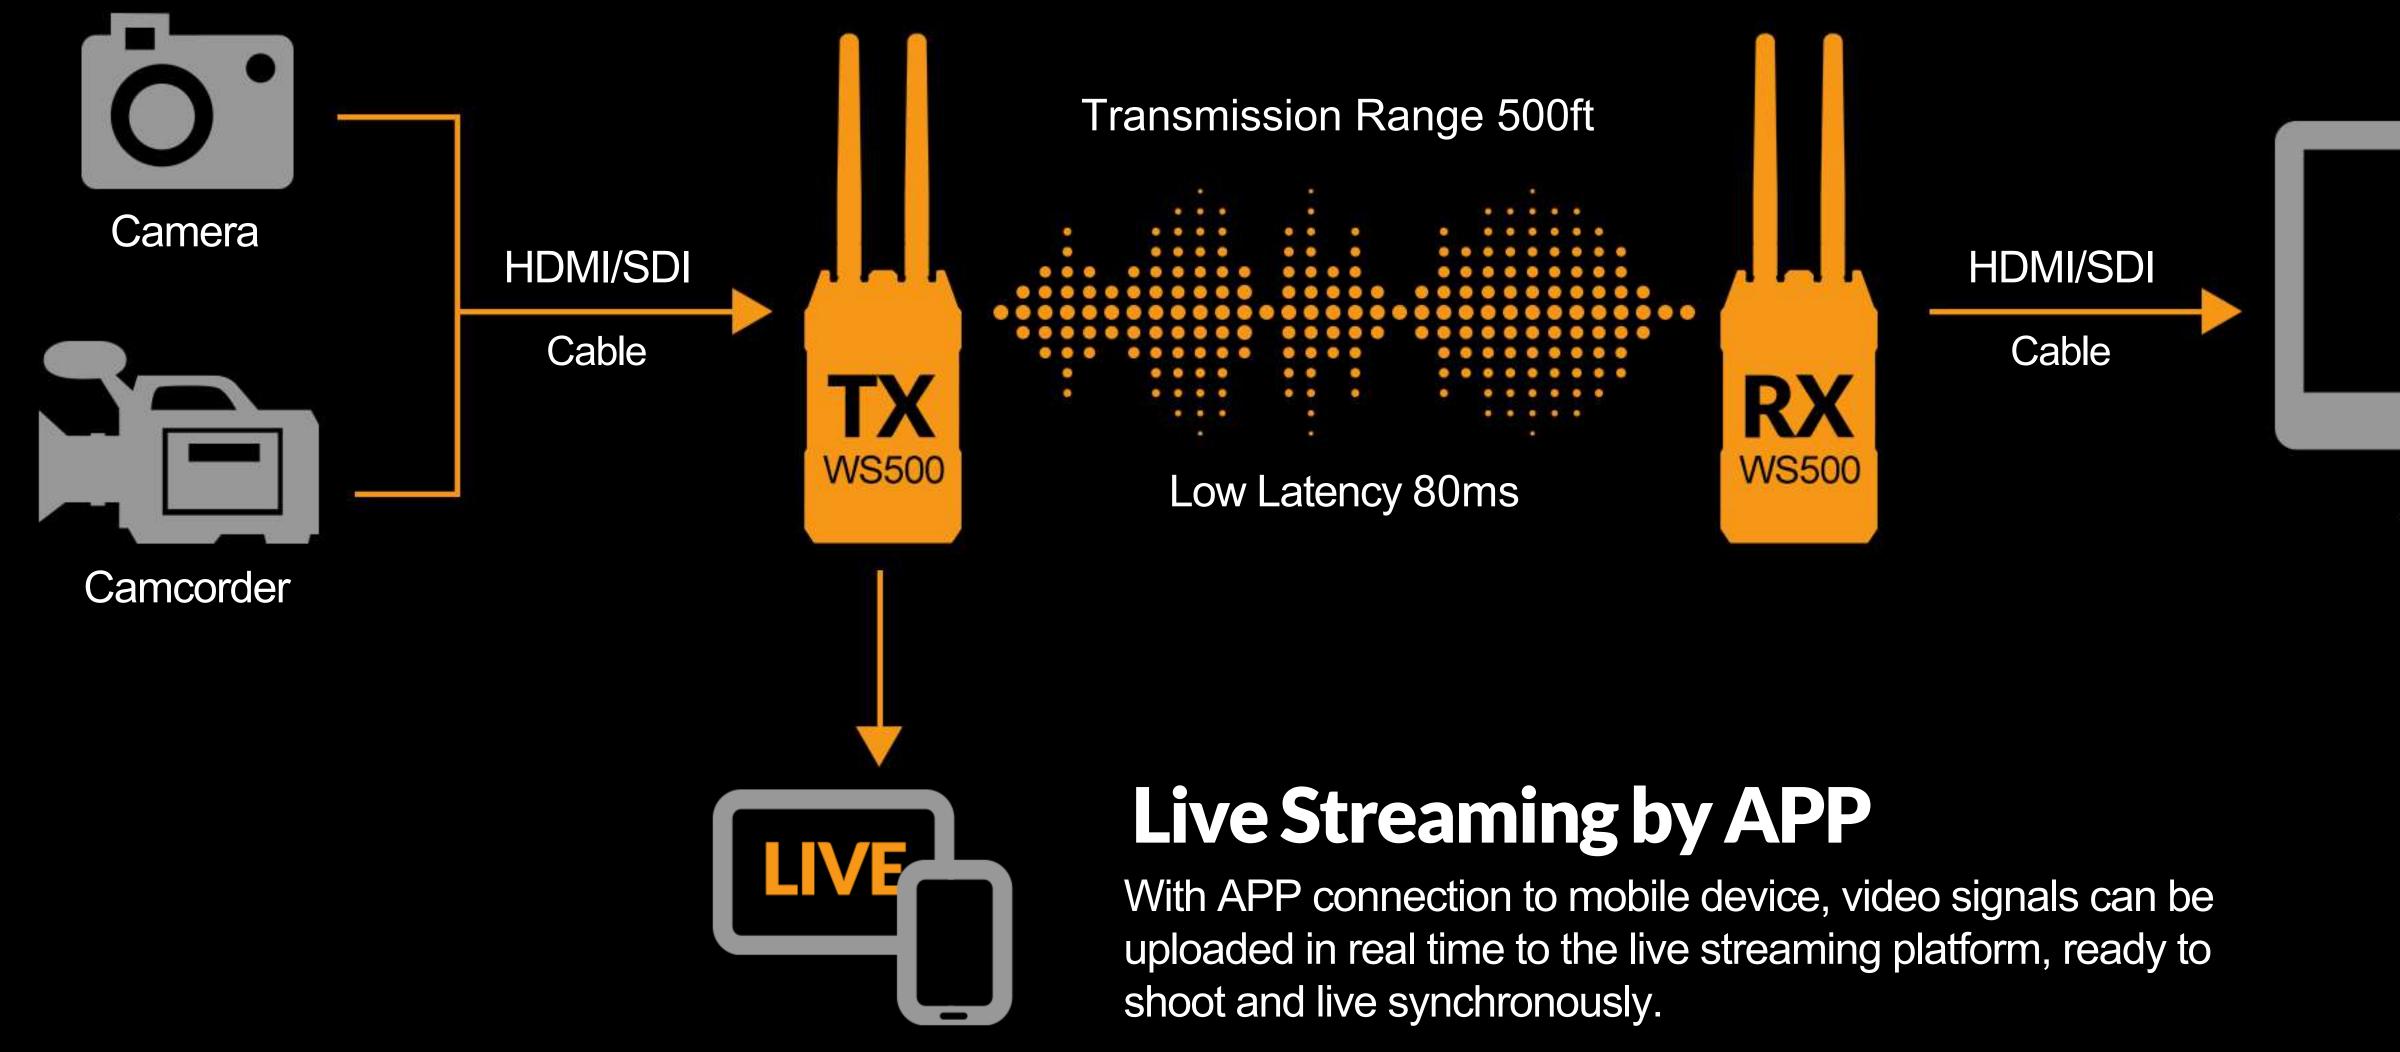

## **BUT**

Make it simple during filmmaking & live events, distance is no longer an issue.

0.08s Low Latency

# HDMI/SDI Wireless Transmission

**On Set** 

Making your connections flexible and simple! Whether camera is providing an HDMI or SDI signal, you will be able to switch between HDMI and SDI by using wireless transmitter.

**On Location** 

**Live Stream** 

Automatic search for quality channels among 13 signal channels. Enabling quality channels prevents signal from interruptions and reduces latency.

## Low Latency 80ms Transmission Range 500 ft

of wireless video transmitter can reach 500ft, something that is difficult to do with HDMI or SDI cables.